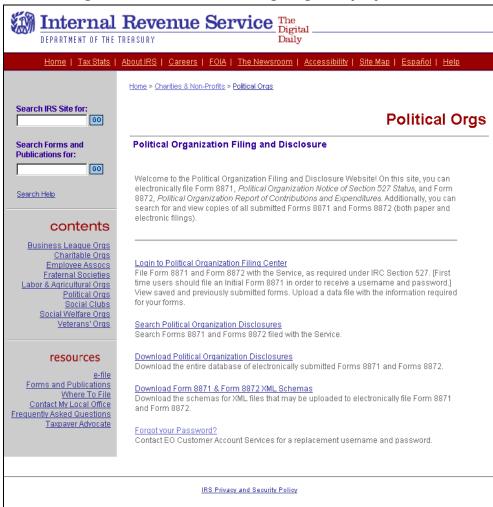

## 2.0 Political Organization Filing and Disclosure Landing Page

## 2.1 Purpose of the Political Organization Filing and Disclosure Landing Page

The Political Organization Filing and Disclosure Landing Page is the starting point for the user. From the Political Organization Filing and Disclosure Landing Page, a user can login to the filing center, access the search system, or access the database download page.

#### 2.2 Filing and Disclosure Landing Page Display

## 2.3 Procedure

| Step #    | Step Description                                                                                                                                                                                          | Notes                                                                                                                                                                                                               |
|-----------|-----------------------------------------------------------------------------------------------------------------------------------------------------------------------------------------------------------|---------------------------------------------------------------------------------------------------------------------------------------------------------------------------------------------------------------------|
| Filing an | d Disclosure Landing Page                                                                                                                                                                                 |                                                                                                                                                                                                                     |
| 1         | <ul> <li>Click on one of the seven links presented:</li> <li>Click on Login to Political Organization<br/>Filing Center to be routed to the User<br/>Authentication page (See Filing Guide)</li> </ul>    | Use this link if you want to<br>file a Form 8871 or<br>Form 8872 or view your<br>organization's previously<br>saved or submitted forms.                                                                             |
|           | <ul> <li>Click on <u>Search Political Organization</u><br/><u>Disclosures</u> to be routed to the <b>Search</b><br/>pages. <b>Basic</b> (See Section 3) or<br/><b>Advanced</b> (See Section 4)</li> </ul> | Use this link if you want to<br>search all Forms 8871,<br>Forms 8872 and<br>Forms 990 filed by political<br>organizations with the<br>Service.                                                                      |
|           | <ul> <li>Click on <u>Download Political</u><br/><u>Organization Disclosures</u> to be routed to<br/>the <b>Data Download</b> page. (See<br/>Section 7)</li> </ul>                                         | Use this link if you want to<br>download the entire<br>database of electronically<br>filed Forms 8871 and<br>Forms 8872.                                                                                            |
|           | <ul> <li>Click on <u>Users Guides</u> to be routed to a<br/>page containing user's guides on filing<br/>and searching.</li> </ul>                                                                         | Use this link if you need help with the filing or searching process.                                                                                                                                                |
|           | <ul> <li>Click on <u>Visit the Federal Election</u><br/><u>Commission</u> to be routed to the FEC<br/>website.</li> </ul>                                                                                 | Use this link if you want<br>information about political<br>organizations required to<br>file with the FEC.                                                                                                         |
|           | <ul> <li>Click on <u>Download Form 8871 &amp; Form</u><br/>8872 XML Schemas to be routed to the<br/>Form 8871 &amp; Form 8872 XML<br/>Schemas page.</li> </ul>                                            | Use this link if you want to<br>learn more about<br>uploading files to complete<br>your Form 8871 or<br>Form 8872.                                                                                                  |
|           | <ul> <li>Click on <u>EO Customer Account Services</u><br/>to be routed to the EO Customer<br/>Account Services page. (See Section<br/>8)</li> </ul>                                                       | Use this link if you need<br>technical help, information<br>on how to obtain a new<br>password for the POFD<br>website, or information on<br>how to inform us about<br>discrepancies in your<br>posted information. |