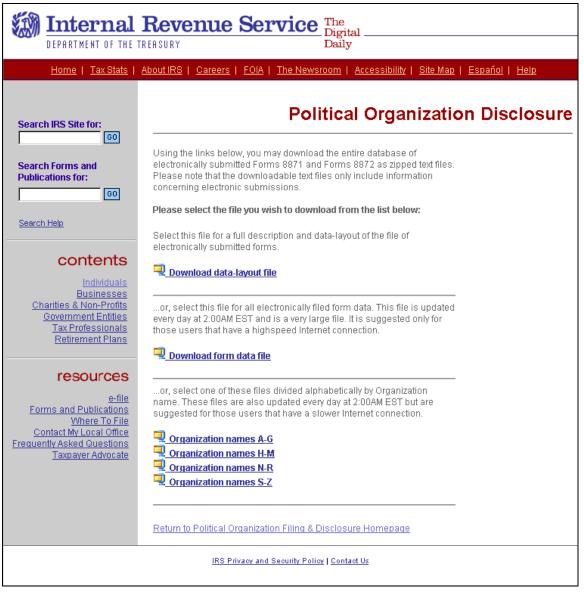

As an alternative to online searching, you may choose to download the entire database of electronically submitted Forms 8871 and Forms 8872. Please note that the downloadable data files do not include any paper submissions of Forms 8871, Forms 8872, or Form 990.